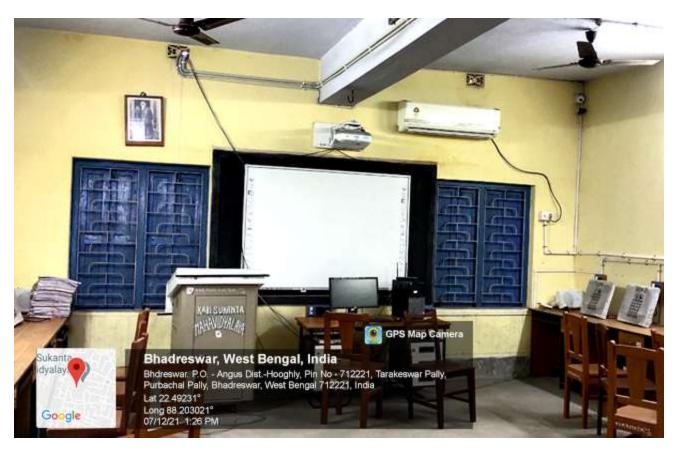

**ROOM NO-36**LMS (Projector and Foldable Screen)

**ROOM NO-37 LMS (Projector and Foldable Screen)** 

ROOM NO-18
LMS (Projector & Smart Board)

**AUROBIDA HALL** 

LMS (Projector & Sound System)

ROOM NO-14
LMS (Smart Board)