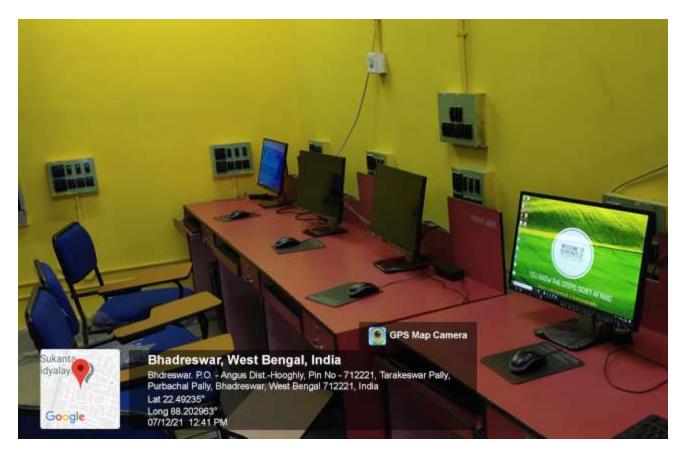

## BENGALI DEP. SEMINAR LIBRARY

LAN, WiFi, Computers & Printers)

ROOM NO-1 Sound System, CCTV

**ROOM NO-2** 

LAN, Sound System, (Virtual Class Room (Face Camera, mini projector, Long Projector, Smart Board) Computer